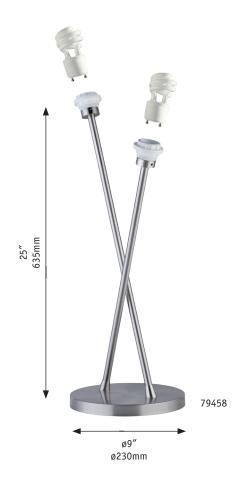

## 2Easy Basic - Double Table Lamp (GU24 Base)

**Bulb:** Includes 2 x 13W GU24 CFL Bulbs. Bulb capacity rated up to 42W max.

Voltage: 120V

**Dimensions:** Ø9″ \$25″ (Ø230mm \$635mm)

Feature: On/Off Switch

## **5 Year Product Guarantee**

Article #: 79458, 79459